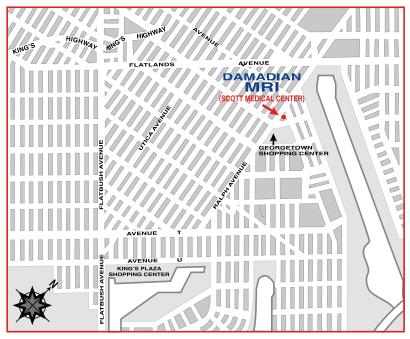

# DIRECTIONS: From the Belt Parkway:

Exit 11-N (Flatbush Ave., Marine Park). Stay on Flatbush Avenue to Avenue T. Right on Avenue T to Ralph Avenue. Left on Ralph Avenue. The MRI center is on your right in the Scott Medical Center. Free parking available.

## **Bus Routes:**

B47 runs along Ralph Avenue and stops at the MRI center ScottMedical Center. B82 and B6 run along Flatlands Avenue. B46 busruns along Utica Avenue. B3 and B47 buses run along Avenue U.B9 and B41 buses run along Flatbush Avenue.